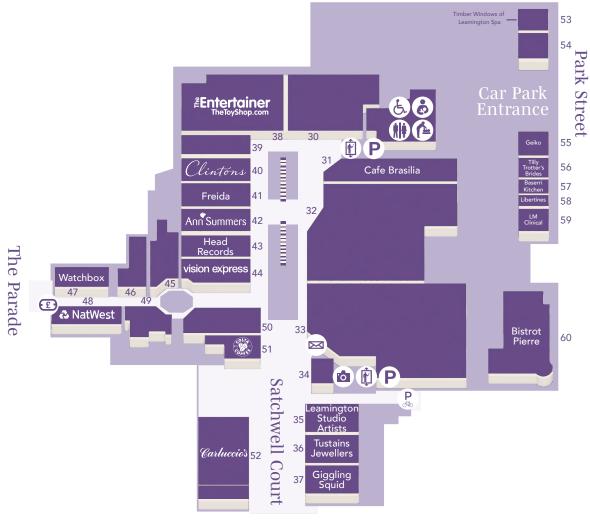

### **Store Directory**

| ART Leamington Studio Artists BANKS AND | 35       | FASHION Ann Summers Freida HAIRDRESSING       | 42<br>41 | Tilly Trotter's Brides Watchbox TOYS AND GAMES                      |   | 56<br>47   |
|-----------------------------------------|----------|-----------------------------------------------|----------|---------------------------------------------------------------------|---|------------|
| FOREIGN EXCHANGE                        |          | Geiko                                         | 55       | The Entertainer                                                     |   | 38         |
| NatWest                                 | 48       | Libertines                                    | 58       | FACILITIES                                                          |   |            |
| CD'S, DVD'S AND GAMES<br>Head Records   | 43       | HEALTH AND BEAUTY LM Clinical JEWELLERY       | 59       | Baby Changing Facilities Baby Feeding Facilities Car park access on |   | <b>6</b> € |
| EATING AND DRINKING                     |          | Tustains Jewellers                            | 36       | level 4 and 6                                                       |   | Р          |
| Baserri Kitchen<br>Bistrot Pierre       | 57<br>60 | OPTICIANS Vision Express STATIONERY AND CARDS | 44       | Cashpoint Cycle Parking                                             |   | E<br>P     |
| Café Brasilia                           | 31       | Clintons                                      | 40       | Lifts                                                               |   | Ŷ          |
| Carluccio's                             | 52       | SPECIALIST STORES                             | .0       | Photobooth                                                          |   | Ó          |
| Costa Coffee                            | 51       | Timber Windows of                             |          | Post Box                                                            |   | M          |
| Giggling Squid                          | 37       | Leamington Spa                                | 53       | Toilets                                                             | Ħ | Ġ.         |