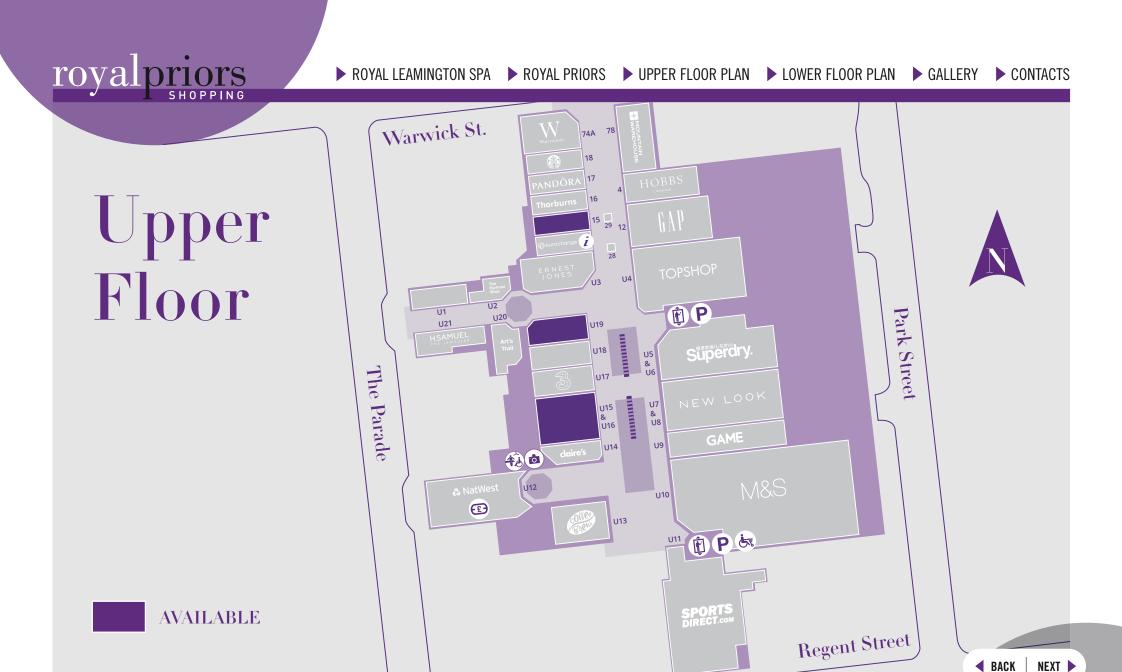

iving in Royal Learnington Spa. Warwick is constantly within the top ten universities in the country and top fifty in the world

\*Sources: FSP/ Pragma, CACI and CES













- Leamington's only indoor shopping centre and the retail heart of the town
- 150,000 sq ft of prime retailing accommodation
- 470 car parking spaces the principal town centre car park
- Anchored by Marks & Spencer
- Prime shopping centre home to leading brands including Hobbs, Topshop / Topman, GAP, Superdry, New Look and Wilko
- Catering and coffee brands include Carluccio's, Le Bistro Pierre, Costa Coffee, Starbucks, Giggling Squid and Cafe Brasilia
- 61 units of varying sizes, including 6 offices
- Annual footfall of 5.5 million
- Four busy entrances off of Warwick Street, The Parade (2) and Regent Street.











## Lower Floor







**AVAILABLE** 











## Contacts

James Merrett **Cushman & Wakefield** 

T: 020 7152 5082 M: 078 25 007721

E: james.merrett@cushwake.com



**Bill Wareing Wareing & Company** 

T: 01926 430700 M: 07715 001018

E: bill.wareing@wareingandcompany.co.uk





PROPERTY MISDESCRIPTION ACT 1991 - These details are believed to be correct at the time of compilation but may be subject to subsequent amendment.