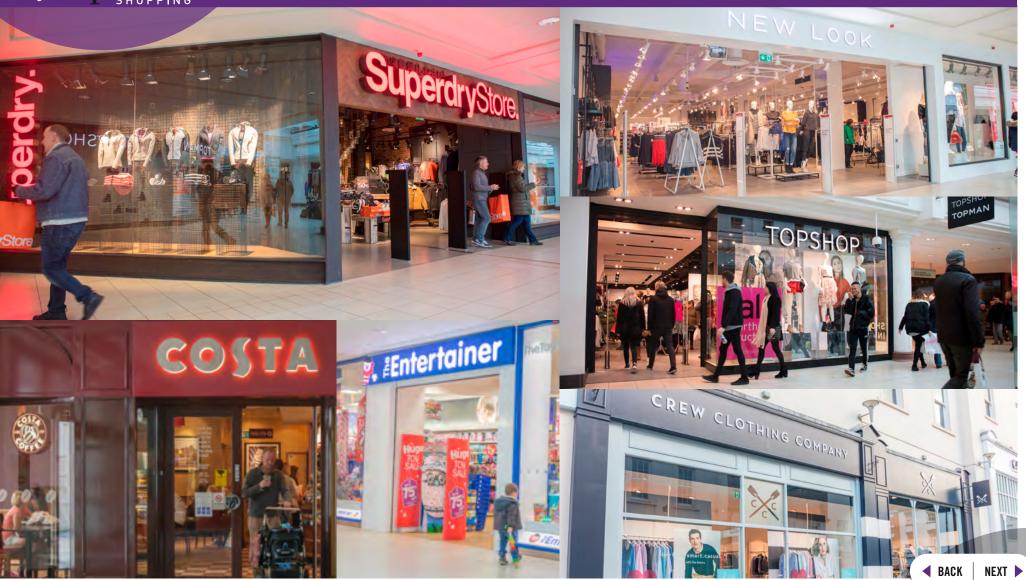

\*Sources: FSP/ Pragma, CACI and CES

- Leamington's only indoor shopping centre and the retail heart of the town
- 150,000 sq ft of prime retailing accommodation
- 470 car parking spaces the principal town centre car park
- Anchored by Marks & Spencer
- Prime shopping centre home to leading brands including Hobbs, Topshop / Topman, GAP, Superdry, New Look and Wilko
- Catering and coffee brands include Carluccio's, Le Bistro Pierre, Costa Coffee, Starbucks, Giggling Squid and Cafe Brasilia
- 61 units of varying sizes, including 6 offices
- Annual footfall of 5.5 million
- Four busy entrances off of Warwick Street, The Parade (2) and Regent Street.