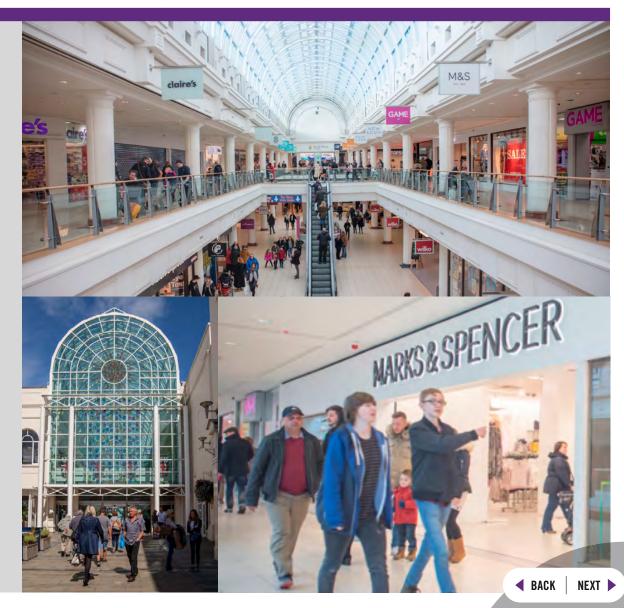

\*Sources: FSP/ Pragma, CACI and CES

- Leamington's only indoor shopping centre and the retail heart of the town
- 150,000 sq ft of prime retailing accommodation
- 470 car parking spaces the principal town centre car park
- Anchored by Marks & Spencer
- Prime shopping centre home to leading brands including Hobbs, Topshop / Topman, GAP, Superdry, New Look and Wilko
- Catering and coffee brands include Carluccio's, Le Bistro Pierre, Costa Coffee, Starbucks, Giggling Squid and Cafe Brasilia
- 61 units of varying sizes, including 6 offices
- Annual footfall of 5.5 million
- Four busy entrances off of Warwick Street, The Parade (2) and Regent Street.