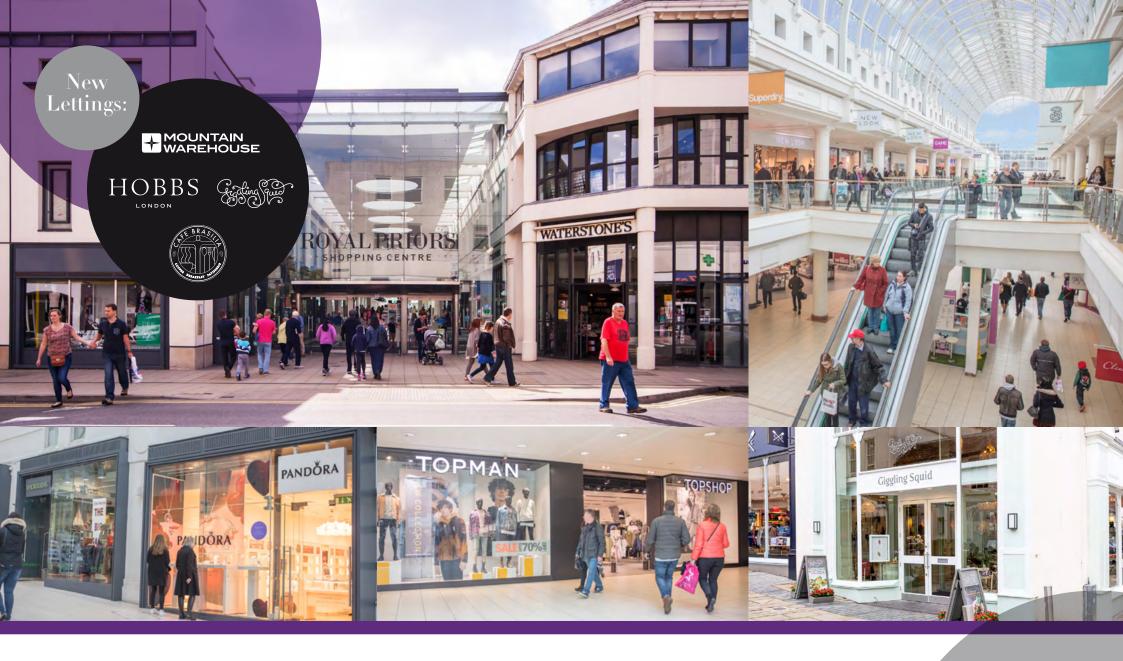

\*Sources: FSP/ Pragma, CACI and CES

- Leamington's only indoor shopping centre and the retail heart of the town
- 150,000 sq ft of prime retailing accommodation
- 470 car parking spaces the principal town centre car park
- Anchored by Marks & Spencer
- Prime shopping centre home to leading brands including Hobbs, Topshop / Topman, GAP, Superdry, New Look and Wilko
- Catering and coffee brands include Carluccio's, Le Bistro Pierre, Costa Coffee, Starbucks, Giggling Squid and Cafe Brasilia
- 61 units of varying sizes, including 6 offices
- Annual footfall of 5.5 million
- Four busy entrances off of Warwick Street, The Parade (2) and Regent Street.