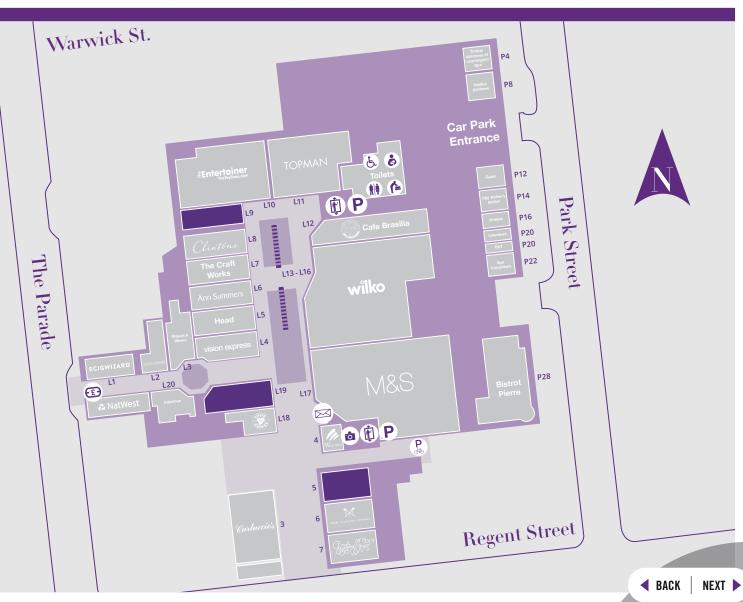

on Spa. Warwick is constantly within the top ten universities in the country and top fifty in the world

\*Sources: FSP/ Pragma, CACI and CES













- Leamington's only indoor shopping centre and the retail heart of the town
- 150,000 sq ft of prime retailing accommodation
- 470 car parking spaces the principal town centre car park
- Anchored by Marks & Spencer
- Prime shopping centre home to leading brands including Hobbs, Topshop / Topman, GAP, Superdry, New Look and Wilko
- Catering and coffee brands include Carluccio's, Le Bistro Pierre, Costa Coffee, Starbucks, Giggling Squid and Cafe Brasilia
- 61 units of varying sizes, including 6 offices
- Annual footfall of 5.5 million
- Four busy entrances off of Warwick Street, The Parade (2) and Regent Street.











## Lower Floor







**AVAILABLE** 











## Contacts

James Merrett **Cushman & Wakefield** 

T: 020 7152 5082 M: 078 25 007721

E: james.merrett@cushwake.com



**Bill Wareing Wareing & Company** 

T: 01926 430700 M: 07715 001018

E: bill.wareing@wareingandcompany.co.uk





PROPERTY MISDESCRIPTION ACT 1991 - These details are believed to be correct at the time of compilation but may be subject to subsequent amendment.